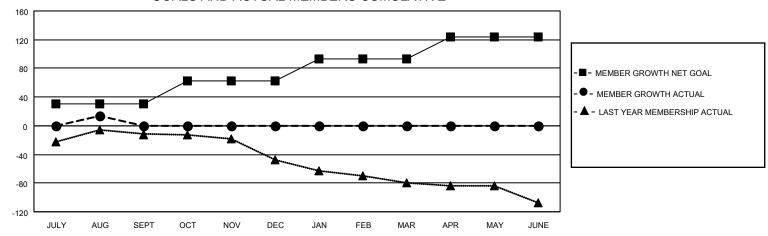

## GOALS AND ACTUAL MEMBERS CUMULATIVE

| 13 CLUBS OF 56 ADDED 1 OR | GENDER DISTRIBUTION                         |                                                                                                                                     |  |
|---------------------------|---------------------------------------------|-------------------------------------------------------------------------------------------------------------------------------------|--|
| MORE NEW MEMBERS          | MALE<br>FEMALE                              | 823 (62.68%)<br>490 (37.32%)                                                                                                        |  |
|                           | NON BINARY PREFER NOT TO ANSWER             | 0 (0.00%)<br>0 (0.00%)                                                                                                              |  |
|                           | THE EKNOT TO ANOWER                         | 0 (0.0070)                                                                                                                          |  |
| CLICK HERE FOR CUMULATIVE | TOTAL FAMILY UNIT MEMBERS 515               |                                                                                                                                     |  |
| MEMBERSHIP DATA           |                                             |                                                                                                                                     |  |
|                           | FAMILY MEMBERS PAYING HALF DUES 26          |                                                                                                                                     |  |
|                           | MORE NEW MEMBERS  CLICK HERE FOR CUMULATIVE | MORE NEW MEMBERS  MALE FEMALE NON BINARY PREFER NOT TO ANSWER  CLICK HERE FOR CUMULATIVE MEMBERSHIP DATA  TOTAL FAMILY UNIT MEMBERS |  |